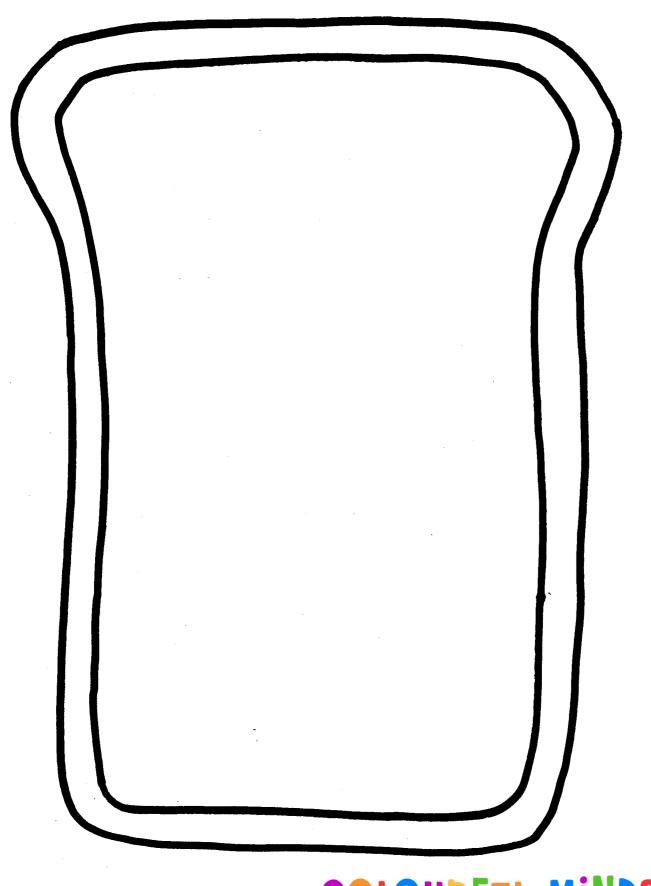

#### To find at home:

- Cardboard or cereal box (A4 size)
- Old magazines and colourful paper scraps
- Pencil
- Scissors
- Paint (or felt tips or crayons)
- Glue
- Print out our template PDF

#### What to do:

Cut out the bread template from the pdf sheet.

Draw around it onto a piece of cardboard or cereal box. Cut out.

Paint the cardboard bread shape. Leave to dry.

Cut out pictures from magazines or newspapers.