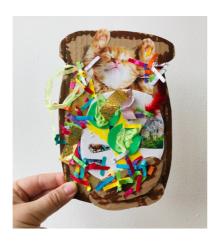

### **CRAFT / Nonsense Sandwiches**

#### What to do:

Cut out the bread template from the pdf sheet.

Draw around it onto a piece of cardboard or cereal box. Cut out.

Paint the cardboard bread shape. Leave to dry.

Cut out pictures from magazines or newspapers.

Cut out shapes from pieces of colourful paper scraps.

Arrange on top of the bread to make silly sandwich fillings.

Glue down once you're happy with your Nonsense Sandwich.

colourfulminds.co.uk

COLOURFUL MINDS