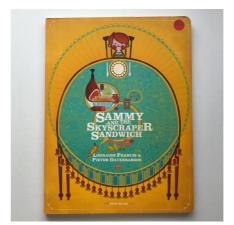

# STORY / Sammy & the Skyscraper Sandwich by Lorraine Francis & Pieter Gaudesaboos